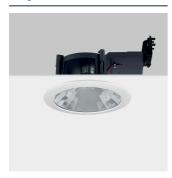

## 249-240BN-21 RA 23SP Dixit LED 51W 3000K

Design: Studio Tecnico Ivela

**IP 44** IK 07

#### **Product Code** Color 249-240BN-21 Mat white **General specifications** Product type Downlights Ceiling - recessed Mounting type Mounting location Ceiling Indoor/Outdoor light Indoor Description Professional recessed downlights with fixed optics, providing great lighting performance thanks to the high efficiency COB LEDs of last generation. The RA 23 SP DIXIT LED luminaires, with passive heat dissipation, grant a high luminous density and an excellent colour rendering. They are easy to install in false ceilings from 1 to 30 mm, through specific springs LED drivers should be ordered separately, the wattage of the fittings changes depending on the select driver. Showrooms , Shops , Retail , Offices , Conference rooms , Accommodation facilities Applications i Stated L.O.R. and delivered lumens values are related to standard beam angle versions Lighting specifications Lamp description LED 6800lm 51W 3000K CRI85 Nominal lumens on thermal regime (Im) 6800 LOR 85.7 5827 Delivered lumen (lm)