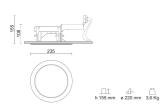

# **Datasheet**

 Height (mm)
 108

 Diameter (mm)
 235

 Cutout diameter (mm)
 220

 Recessed depth (mm)
 155

 Weight (Kg)
 3.6

 False ceiling thickness (mm)
 1-30